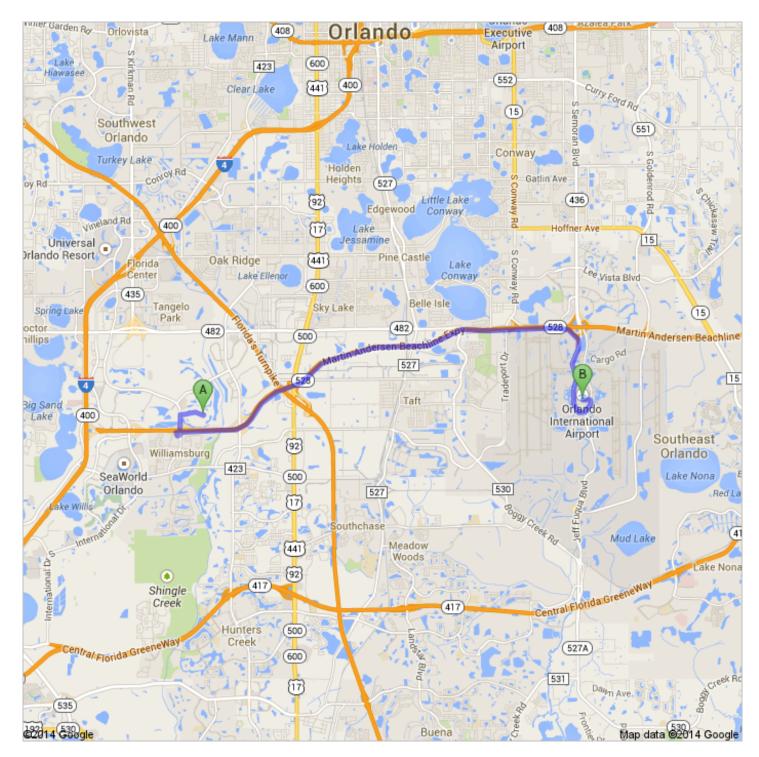

Rosen Shingle Creek to Orlando International Airport - Google Maps

Directions to Orlando International Airport 1 Jeff Fuqua Blvd, Orlando, FL 32827 12.2 mi – about 17 mins

| 7   | 9939 Universal Blvd, Orlando, FL 32819                                                                                                                              |                                   |
|-----|---------------------------------------------------------------------------------------------------------------------------------------------------------------------|-----------------------------------|
|     | 1. Head <b>southwest</b> toward <b>Universal Blvd</b><br>About 2 mins                                                                                               | go 0.5 mi<br>total 0.5 mi         |
| ٦   | 2. Turn left onto <b>Universal Blvd</b><br>About 45 secs                                                                                                            | go 0.1 mi<br>total 0.6 mi         |
| 7   | 3. Take the FL-528 ramp to I-4/Tampa/Orlando                                                                                                                        | <b>go 246 ft</b><br>total 0.7 mi  |
| 528 | <ol> <li>Keep left at the fork, follow signs for FL-528 E/Cocoa/International Airport and merge<br/>onto FL-528 E<br/>Partial toll road<br/>About 9 mins</li> </ol> | go 8.8 mi<br>total 9.4 mi         |
| 7   | <ol> <li>Take exit 11 toward International Airport<br/>Toll road<br/>About 59 secs</li> </ol>                                                                       | <b>go 0.8 mi</b><br>total 10.2 mi |
|     | 6. Merge onto <b>Jeff Fuqua Blvd</b><br>About 49 secs                                                                                                               | go 0.6 mi<br>total 10.8 mi        |
| L,  | <ol> <li>Keep right to stay on Jeff Fuqua Blvd<br/>About 1 min</li> </ol>                                                                                           | <b>go 0.8 mi</b><br>total 11.6 mi |
| 5   | 8. Slight left to stay on <b>Jeff Fuqua Blvd</b>                                                                                                                    | go 0.2 mi<br>total 11.8 mi        |
| L,  | 9. Keep right to stay on <b>Jeff Fuqua Blvd</b>                                                                                                                     | <b>go 446 ft</b><br>total 11.9 mi |
| ٦   | 10. Keep left to stay on <b>Jeff Fuqua Blvd</b><br>About 47 secs                                                                                                    | go 0.3 mi<br>total 12.2 mi        |
| P   | <b>Orlando International Airport</b><br>1 Jeff Fuqua Blvd, Orlando, FL 32827                                                                                        |                                   |